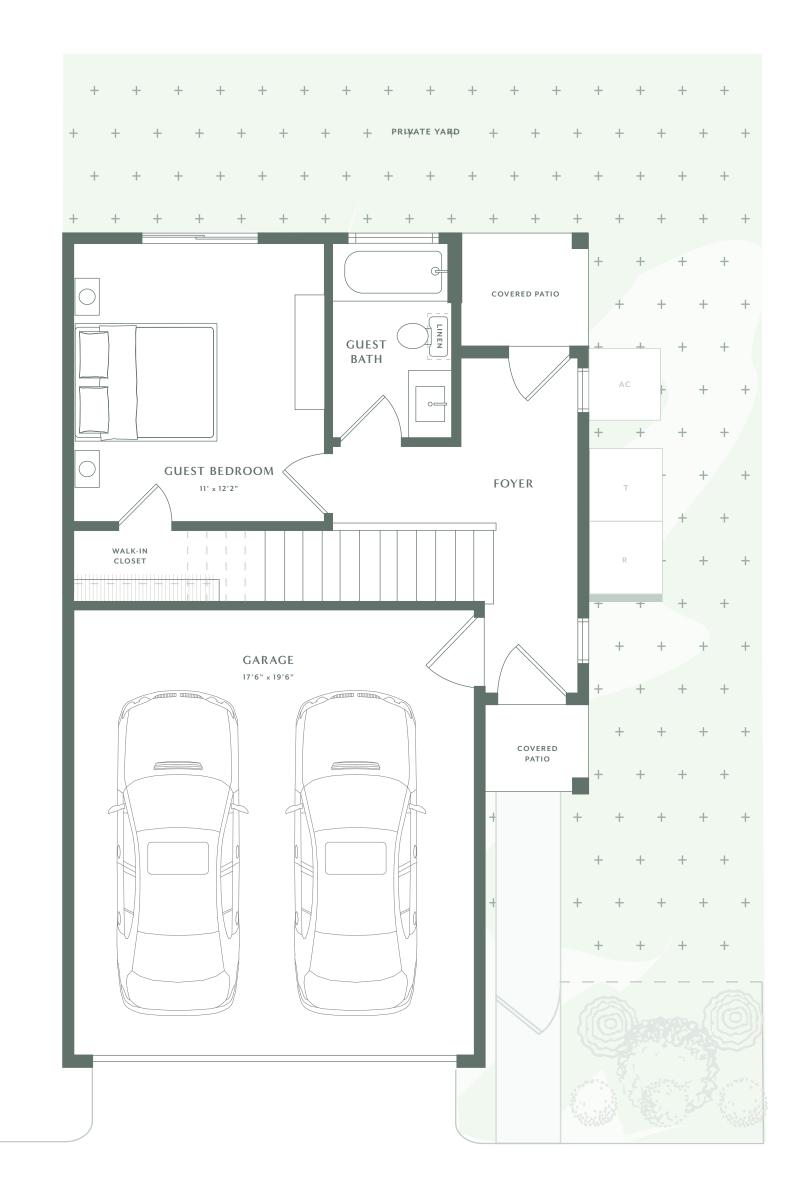

# TERRA

3 Bed | 3.5 Bath | Private Yard

INTERIOR EXTERIOR 2,003 130

### TOTAL SF 2,133

### FIRST FLOOR

Seller reserves the right to make minor changes in the dimensions of any portion of the condominiums, which may be required by any government authority or as may be reasonably necessary. Square footage amounts are approximate.