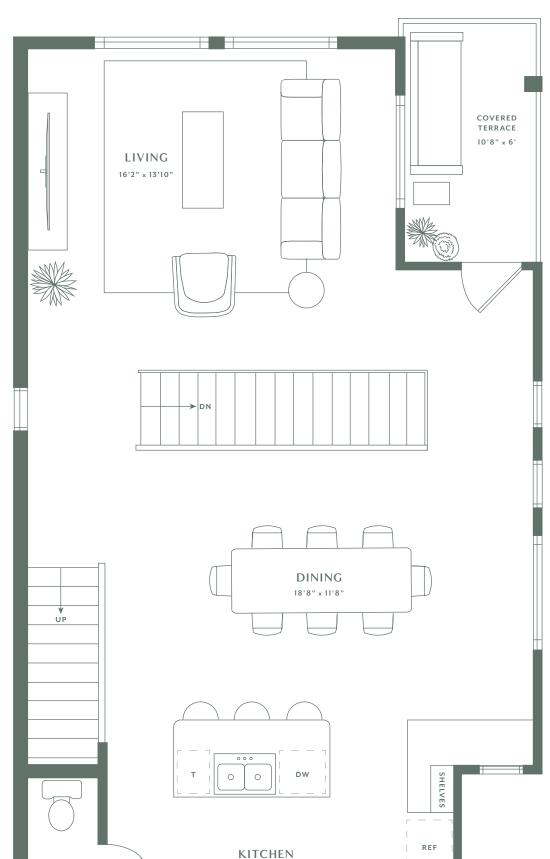

# TERRA

# 3 Bed | 3.5 Bath | Private Yard

INTERIOR EXTERIOR 2,003 130

## TOTAL SF 2,133

# SECOND FLOOR