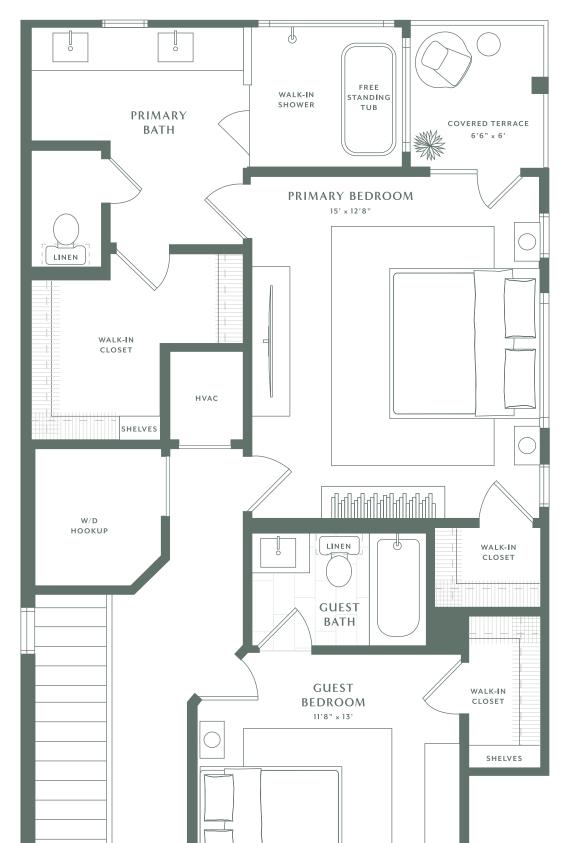

# TERRA

3 Bed | 3.5 Bath | Private Yard

INTERIOR EXTERIOR 2,003 130

### TOTAL SF 2,133

### FIRST FLOOR

Seller reserves the right to make minor changes in the dimensions of any portion of the condominiums, which may be required by any government authority or as may be reasonably necessary. Square footage amounts are approximate.